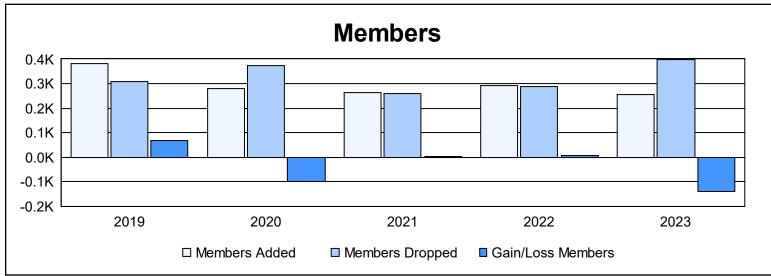

District 300B 5 As of June 2023 Cumulative

| Year      | New<br>Clubs | Dropped<br>Clubs | Gain/<br>Loss<br>Clubs | New<br>Members | Charter<br>Members | Reinstate<br>Members | Transfer<br>Members | Total<br>Member<br>Added | Total<br>Members<br>Dropped | Gain/<br>Loss<br>Members |
|-----------|--------------|------------------|------------------------|----------------|--------------------|----------------------|---------------------|--------------------------|-----------------------------|--------------------------|
| 2018-2019 | 1            | 0                | 1                      | 336            | 33                 | 5                    | 6                   | 380                      | 310                         | 70                       |
| 2019-2020 | 1            | 0                | 1                      | 206            | 37                 | 20                   | 15                  | 278                      | 375                         | -97                      |
| 2020-2021 | 0            | 0                | 0                      | 232            | 6                  | 16                   | 8                   | 262                      | 259                         | 3                        |
| 2021-2022 | 2            | 0                | 2                      | 204            | 67                 | 14                   | 8                   | 293                      | 288                         | 5                        |
| 2022-2023 | 0            | 0                | 0                      | 216            | 6                  | 30                   | 5                   | 257                      | 397                         | -140                     |
| Average   | 1            | 0                | 1                      | 239            | 30                 | 17                   | 8                   | 294                      | 326                         | -32                      |