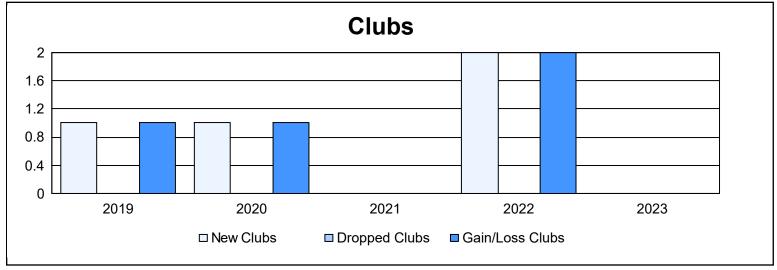

District 300B 5 As of June 2023 Cumulative

| Year      | New<br>Clubs | Dropped<br>Clubs | Gain/<br>Loss<br>Clubs | New<br>Members | Charter<br>Members | Reinstate<br>Members | Transfer<br>Members | Total<br>Member<br>Added | Total<br>Members<br>Dropped | Gain/<br>Loss<br>Members |
|-----------|--------------|------------------|------------------------|----------------|--------------------|----------------------|---------------------|--------------------------|-----------------------------|--------------------------|
| 2018-2019 | 1            | 0                | 1                      | 336            | 33                 | 5                    | 6                   | 380                      | 310                         | 70                       |
| 2019-2020 | 1            | 0                | 1                      | 206            | 37                 | 20                   | 15                  | 278                      | 375                         | -97                      |
| 2020-2021 | 0            | 0                | 0                      | 232            | 6                  | 16                   | 8                   | 262                      | 259                         | 3                        |
| 2021-2022 | 2            | 0                | 2                      | 204            | 67                 | 14                   | 8                   | 293                      | 288                         | 5                        |
| 2022-2023 | 0            | 0                | 0                      | 216            | 6                  | 30                   | 5                   | 257                      | 397                         | -140                     |
| Average   | 1            | 0                | 1                      | 239            | 30                 | 17                   | 8                   | 294                      | 326                         | -32                      |